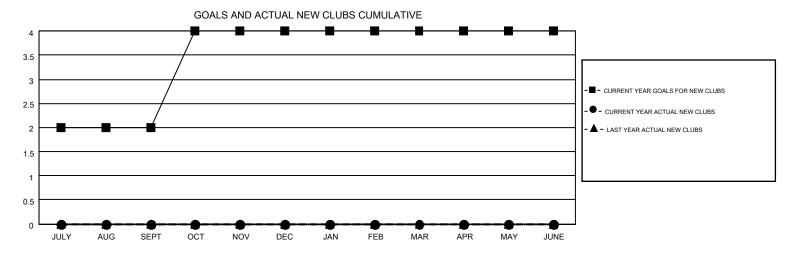

## MONTHLY MEMBERSHIP PROGRESS REPORT

Results as of: 3/31/2015

**LOCATION: UTAH** 

Multiple District 28

KENNETH SCHWOLS GMT CA 1

|               |                  | Clubs             |                  |                  | Members               |                    |                                        |                    |                  |  |
|---------------|------------------|-------------------|------------------|------------------|-----------------------|--------------------|----------------------------------------|--------------------|------------------|--|
|               | RESU             | LTS FOR 2014-2015 |                  |                  | RESULTS FOR 2014-2015 |                    |                                        |                    |                  |  |
| QUARTER       | NEW CLUB<br>GOAL | NEW CLUBS         | DROPPED<br>CLUBS | NET<br>GAIN/LOSS | QUARTER               | NEW MEMBER<br>GOAL | CHARTER AND<br>NEW<br>MEMBERS<br>ADDED | DROPPED<br>MEMBERS | NET<br>GAIN/LOSS |  |
| JULY/AUG/SEPT | 2                | 0                 | 0                | 0                | JULY/AUG/SEPT         | 64                 | 20                                     | 48                 | -28              |  |
| OCT/NOV/DEC   | 2                | 0                 | 2                | -2               | OCT/NOV/DEC           | 56                 | 35                                     | 51                 | -16              |  |
| JAN/FEB/MAR   | 0                | 0                 | 0                | 0                | JAN/FEB/MAR           | 11                 | 23                                     | 36                 | -13              |  |
| APR/MAY/JUNE  | 0                | 0                 | 0                | 0                | APR/MAY/JUNE          | -10                | 0                                      | 0                  | 0                |  |