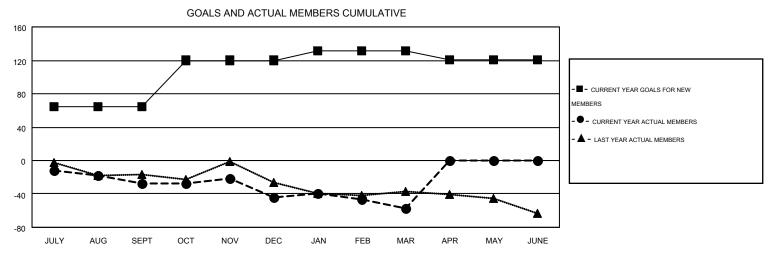

## MONTHLY MEMBERSHIP PROGRESS REPORT

Results as of: 3/31/2015

**LOCATION: UTAH** 

Multiple District 28

KENNETH SCHWOLS GMT CA 1

|               |                  | Clubs             |                  |                  | Members               |                    |                                        |                    |                  |  |
|---------------|------------------|-------------------|------------------|------------------|-----------------------|--------------------|----------------------------------------|--------------------|------------------|--|
|               | RESU             | LTS FOR 2014-2015 |                  |                  | RESULTS FOR 2014-2015 |                    |                                        |                    |                  |  |
| QUARTER       | NEW CLUB<br>GOAL | NEW CLUBS         | DROPPED<br>CLUBS | NET<br>GAIN/LOSS | QUARTER               | NEW MEMBER<br>GOAL | CHARTER AND<br>NEW<br>MEMBERS<br>ADDED | DROPPED<br>MEMBERS | NET<br>GAIN/LOSS |  |
| JULY/AUG/SEPT | 2                | 0                 | 0                | 0                | JULY/AUG/SEPT         | 64                 | 20                                     | 48                 | -28              |  |
| OCT/NOV/DEC   | 2                | 0                 | 2                | -2               | OCT/NOV/DEC           | 56                 | 35                                     | 51                 | -16              |  |
| JAN/FEB/MAR   | 0                | 0                 | 0                | 0                | JAN/FEB/MAR           | 11                 | 23                                     | 36                 | -13              |  |
| APR/MAY/JUNE  | 0                | 0                 | 0                | 0                | APR/MAY/JUNE          | -10                | 0                                      | 0                  | 0                |  |